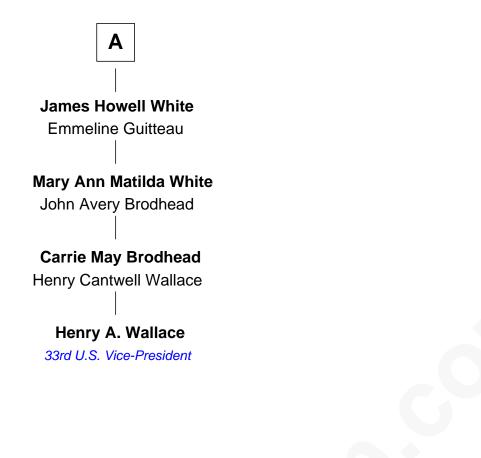

## FamousKin.com Relationship Chart of

Henry A. Wallace 33rd U.S. Vice-President

7th cousin 3 times removed of

## **Philip Danforth Armour** Founder of Armour & Company

| <b>Robert Parke</b><br>Martha Chaplin |                    |
|---------------------------------------|--------------------|
|                                       |                    |
|                                       |                    |
| William Parke                         | Thomas Parke       |
| Martha Holgrave                       | Dorothy Thompson   |
|                                       |                    |
| Martha Parke                          | Thomas Parke       |
| Isaac Williams                        | Mary Allyn         |
|                                       |                    |
| Isaac Williams                        | Hannah Parke       |
| Elizabeth Hyde                        | Amos Woodward      |
|                                       |                    |
| John Williams                         | Ebenezer Woodward  |
| Mary Goad                             | Rachel Meacham     |
|                                       |                    |
| Isaac Williams                        | Hannah Woodward    |
| Elizabeth Sabin                       | Samuel Bass        |
| Probable                              |                    |
| Esther Williams                       | Eunice Bass        |
| John Leavens                          | Simeon Brooks      |
|                                       |                    |
| Matilda Leavens                       | Juliana Ann Brooks |
| John Howell White                     | Danforth Armour    |
|                                       |                    |
|                                       |                    |

Philip Danforth Armour Founder of Armour & Company

© 2010-2024 FamousKin.com

Α