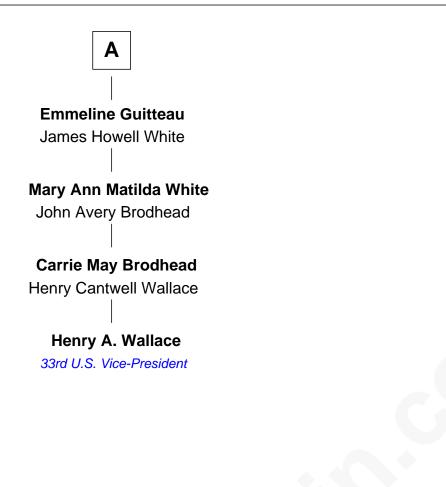

## FamousKin.com Relationship Chart of

Henry A. Wallace 33rd U.S. Vice-President

7th cousin 3 times removed of

## **Eugene Foss**

45th Governor of Massachusetts

| John Lothrop      |                                |
|-------------------|--------------------------------|
| with wife         | with wife                      |
| Hannah House      | Ann                            |
|                   |                                |
| Samuel Lothrop    | Barnabas Lothrop               |
| Elizabeth Scudder | Susanna Clark                  |
| John Lathrop      | Thankful Lothrop               |
| Ruth Royce        | John Hedge                     |
| Mary Lathrop      | Sarah Hedge                    |
| William Tyler     | Ebenezer Hawes                 |
| Mary Tyler        | Thankful Hawes                 |
| Francis Guitteau  | Col. Enoch Hallett             |
| Joshua Guitteau   | Susanna Hallett                |
| Jerusha Judson    | Col. Heman Bangs               |
| Judson Guitteau   | Amanda Bangs                   |
| Patience Gaylord  | Samuel Bartlett Foss           |
| Benjamin Guitteau | George Edmund Foss             |
| Maria Taylor      | Marcia Cordelia Noble          |
| Α                 | Eugene Foss                    |
|                   | 45th Governor of Massachusetts |