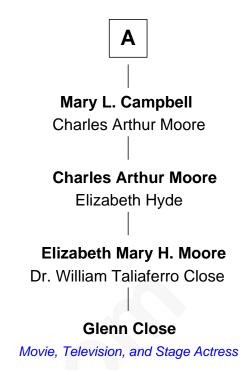

## FamousKin.com Relationship Chart of

Frank W. Woolworth

Founder of F.W. Woolworth Company

7th cousin 3 times removed of

Movie, Television, and Stage Actress

## **Thomas Woodford** Mary Blott **Mary Woodford** Sarah Woodford Isaac Sheldon Nehemiah Allen **Thomas Sheldon** Sarah Allen Mary Hinsdale Joseph Strong **Phineas Strong Thomas Sheldon** Mary Smith Mary Parker **Simeon Sheldon Ozias Strong Grace Phelps** Susannah West **Mercy Sheldon** Susannah Strong Phineas Woolworth John Baker **Jasper Woolworth** Thirza Baker Elizabeth G. Buell George Sheffield John Hubbell Woolworth **Betsey Sheffield** Fanny McBrier John Keyes Campbell Frank W. Woolworth Founder, F.W. Woolworth Company