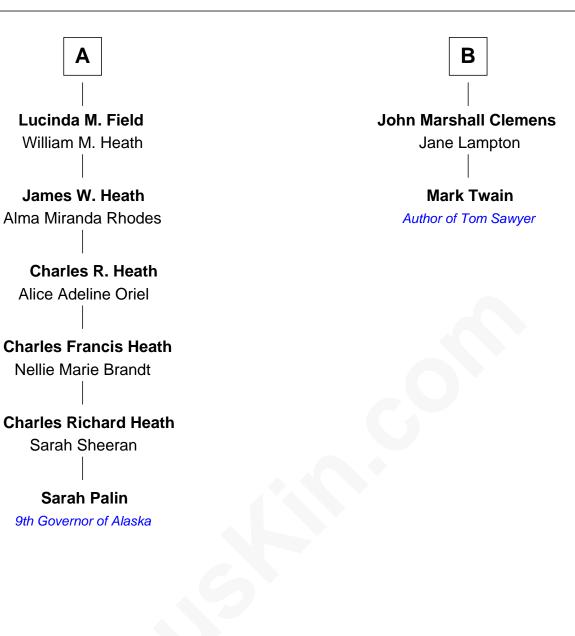

## FamousKin.com Relationship Chart of

Sarah Palin 9th Governor of Alaska

## 8th cousin 4 times removed of

Mark Twain Author of Tom Sawyer

| Elizabeth Stoughton |                    |
|---------------------|--------------------|
| with husband        | with husband       |
| John Scudder        | Robert Chamberlain |
|                     |                    |
| Elizabeth Scudder   | Joanna Chamberlain |
| Samuel Lothrop      | Richard Betts      |
| John Lathrop        | Thomas Betts       |
| Ruth Royce          | Mercy Whitehead    |
| Ruth Lathrop        | Deborah Betts      |
| Samuel Post         | Gershom Moore      |
| Ruth Post           | Gershom Moore      |
| Joseph Bingham      | Mercy Furman       |
| Jeremiah Bingham    | Gershom Moore      |
| Abigail Hawks       |                    |
| Sylvia Bingham      | Elizabeth Moore    |
| Aaron Delong        | Jeremiah Clemens   |
| Abigail Delong      | Samuel B. Clemens  |
| Luman Field         | Pamela Goggin      |
| Α                   | В                  |