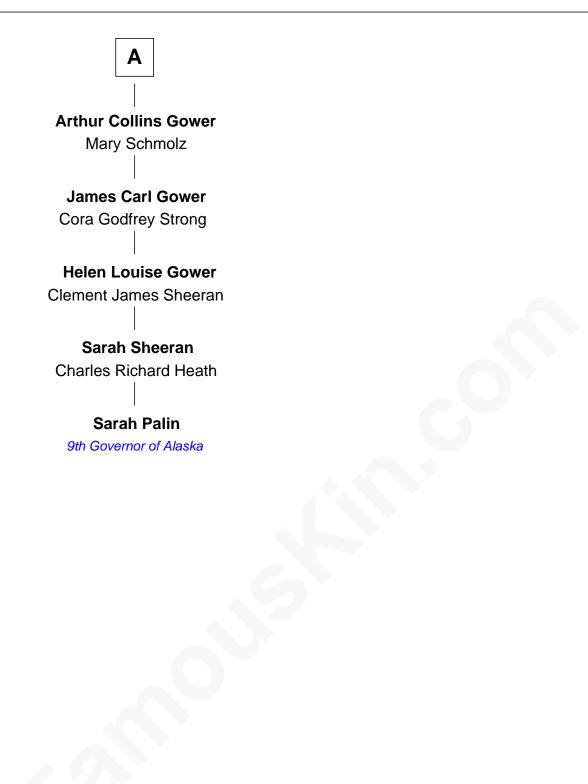

## FamousKin.com Relationship Chart of

Sarah Palin 9th Governor of Alaska

7th cousin 4 times removed of

Maude Adams Broadway Actress

John Chipman Hope Howland

Hope Chipman John Huckins

Mary Huckins Nathan Bassett