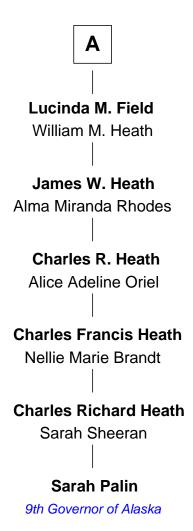

## FamousKin.com Relationship Chart of

**Sarah Palin** 

9th Governor of Alaska

6th cousin 6 times removed of

Sir Robert Laird Borden 8th Prime Minister of Canada