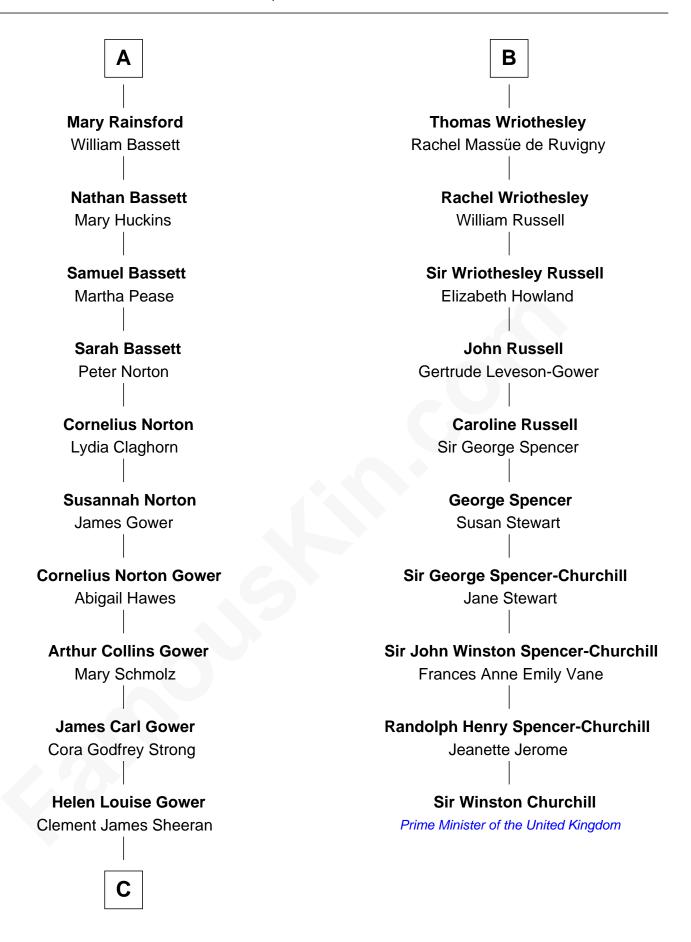

## FamousKin.com Relationship Chart of

Sarah Palin

9th Governor of Alaska

16th cousin 2 times removed of

Prime Minister of the United Kingdom

## Sir Robert Hungerford Margaret Botreaux **Eleanor Hungerford** Sir Robert Hungerford Sir John White **Eleanor Moleyns** Sir Thomas Hungerford **Robert White Margaret Gainsford** Anne Percy **Margaret White Mary Hungerford** John Kirton Sir Edward Hastings **Stephen Kirton** Sir George Hastings **Margaret Offley** Anne Stafford **Thomas Kirton Dorothy Hastings** Mary Sadler Sir Richard Devereux **Mary Kirton Elizabeth Devereux** Robert Rainsford John Vernon **Edward Rainsford Elizabeth Vernon** Henry Wriothesley Mary - - - - -В