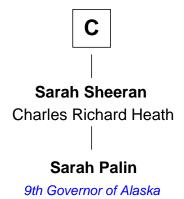

## FamousKin.com Relationship Chart of

Sarah Palin

9th Governor of Alaska

16th cousin 2 times removed of

Prime Minister of the United Kingdom

## Sir Robert Hungerford Margaret Botreaux **Eleanor Hungerford** Sir Robert Hungerford Sir John White **Eleanor Moleyns** Sir Thomas Hungerford **Robert White Margaret Gainsford** Anne Percy **Margaret White Mary Hungerford** John Kirton Sir Edward Hastings **Stephen Kirton** Sir George Hastings **Margaret Offley** Anne Stafford **Thomas Kirton Dorothy Hastings** Mary Sadler Sir Richard Devereux **Mary Kirton Elizabeth Devereux** Robert Rainsford John Vernon **Edward Rainsford Elizabeth Vernon** Henry Wriothesley Mary - - - - -В