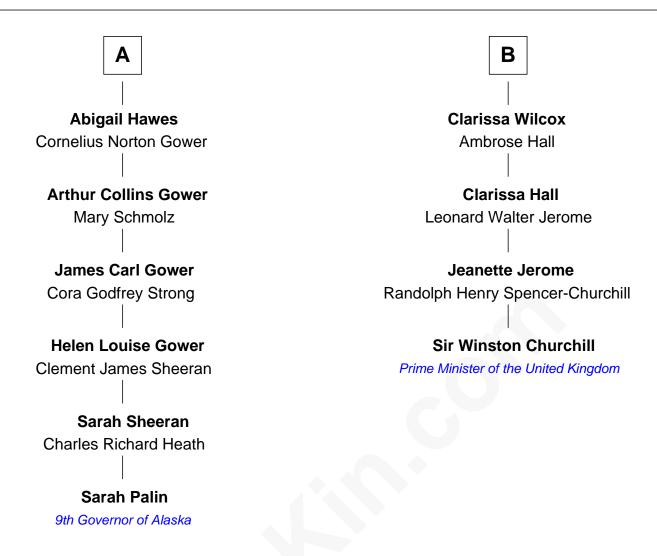

## FamousKin.com Relationship Chart of

**Sarah Palin** 

9th Governor of Alaska

10th cousin 2 times removed of

Prime Minister of the United Kingdom

| Henry Howland     |                  |
|-------------------|------------------|
| Margare           | t                |
|                   |                  |
|                   |                  |
| John Howland      | Arthur Howland   |
| Elizabeth Tilley  | Grace            |
| Desire Howland    | Deborah Howland  |
| John Gorham       | John Smith       |
| Desire Gorham     | Hasadiah Smith   |
| John Hawes        | Jonathan Russell |
| Ebenezer Hawes    | Deborah Russell  |
| Sarah Norton      | Benjamin Allen   |
| Ebenezer Hawes    | Dorothy Allen    |
| Sarah Hedge       | William Wilcox   |
| Ebenezer Hawes    | William Wilcox   |
| Temperance Taylor | Sarah Smith      |
| Isaiah Hawes      | David Wilcox     |
| Desire Collins    | Anna Baker       |
| A                 | В                |