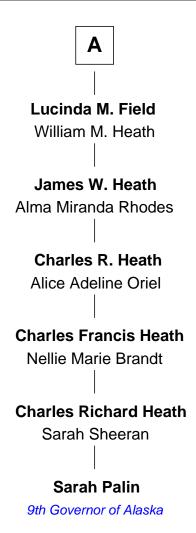

## FamousKin.com Relationship Chart of

**Sarah Palin** 

9th Governor of Alaska

7th cousin 5 times removed of

J.P. Morgan

American Banker and Art Collector

## **Roger Brownson** Mary Underwood John Bronson **Mary Bronson** Frances Hills Nicholas Desborough **Mary Bronson Mary Desborough** John Wyatt **Obadiah Spencer** Joanna Wyatt **Samuel Spencer** Joseph Field **Deborah Beckley** Joseph Field John Spencer Mary Smith Elizabeth Taylor Elisha Field **Samuel Spencer** Martha Eells **Betty Pratt** Elisha Field Sally Spencer Ruth Kirkham Joseph Morgan **Luman Field Junius Spencer Morgan** Abigail Delong Juliet Pierpont J.P. Morgan American Banker and Art Collector