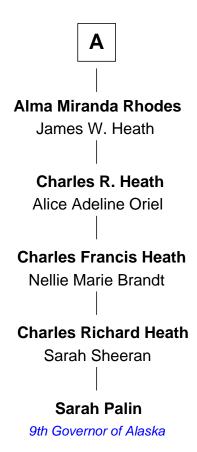

## FamousKin.com Relationship Chart of

**Sarah Palin** 

9th Governor of Alaska

6th cousin 5 times removed of

27th Governor of Rhode Island