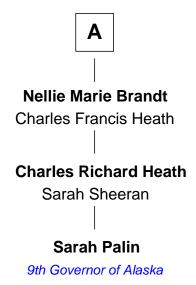

## FamousKin.com Relationship Chart of

**Sarah Palin** 

9th Governor of Alaska

7th cousin 2 times removed of