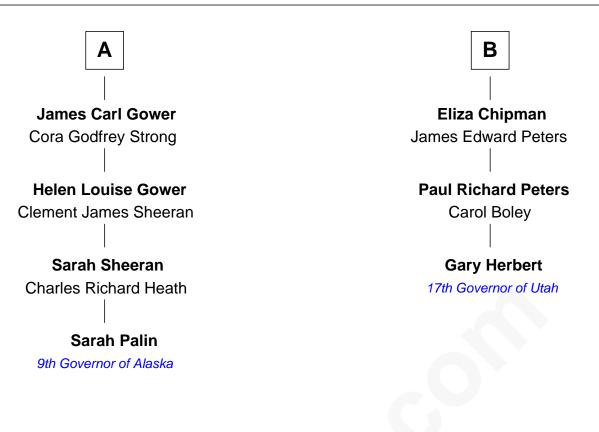

## FamousKin.com Relationship Chart of

Sarah Palin 9th Governor of Alaska

9th cousin 1 time removed of

## **Gary Herbert**

17th Governor of Utah

## John Lothrop Ann - - - - - -**Barnabas Lothrop** John Lothrop Susanna Clark Mary Cole **Abigail Lothrop Thankful Lothrop** Thomas Chipman John Hedge **Amos Chipman** Sarah Hedge Ebenezer Hawes Sarah Daggett **Ebenezer Hawes Barnabas Lothrop Chipman Temperance Taylor Beulah Evarts** Isaiah Hawes **Stephen Chipman Desire Collins** Amanda Washburn William Henry Chipman **Abigail Hawes Cornelius Norton Gower** Eliza Filcher **Arthur Collins Gower** William Henry Chipman Sarah Elizabeth Parker Mary Schmolz В