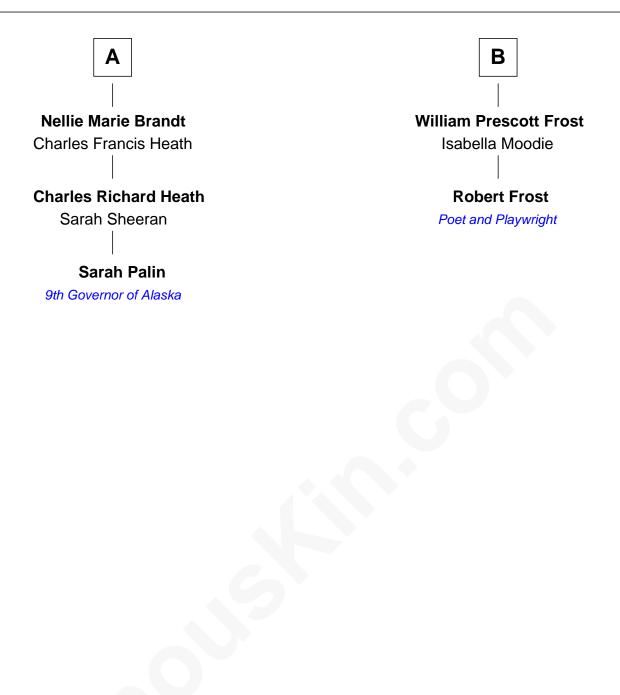

## FamousKin.com Relationship Chart of

Sarah Palin 9th Governor of Alaska

8th cousin 1 time removed of

Robert Frost Poet and Playwright

Thomas Emerson Elizabeth Brewster

Rev. Joseph Emerson Elizabeth Bulkeley

Lucy Ann Emerson Thomas Damon

Dr. Edward Damon Elizabeth Smith

Stephen Damon Rhoda Thayer

Rhoda Damon Justus Ruddock

Thomas S. Ruddock Maria Nancy Newell

May Belle Ruddock Henry Charles Brandt

Rev. John Emerson Ruth Symonds

> Mary Emerson Samuel Phillips

Mary Phillips George Abbott

Sarah Abbott Rev. Nathan Holt

> Sarah Holt William Frost

Samuel Abbott Frost Mary Blunt

William Prescott Frost Judith Colcord

В