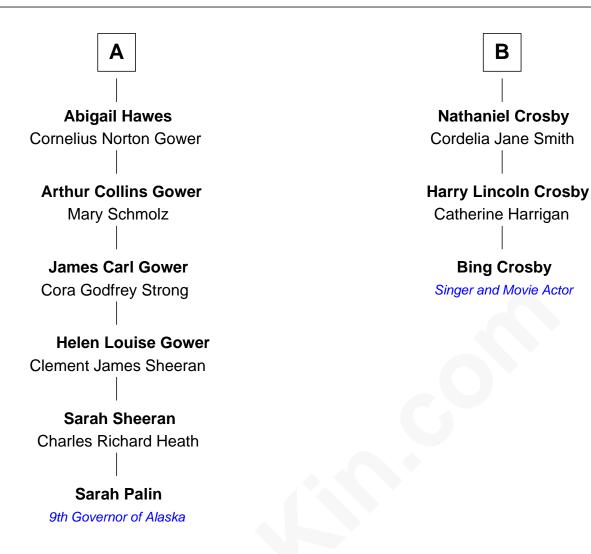

## FamousKin.com Relationship Chart of

**Sarah Palin** 

9th Governor of Alaska

9th cousin 3 times removed of

Singer and Movie Actor

| Henry Howland  Margaret |                   |
|-------------------------|-------------------|
|                         |                   |
|                         |                   |
|                         |                   |
| John Howland            | Henry Howland     |
| Elizabeth Tilley        | Mary              |
|                         |                   |
| Desire Howland          | Abigail Howland   |
| John Gorham             | John Young        |
|                         |                   |
| Desire Gorham           | David Young       |
| John Hawes              | Ann Doane         |
|                         |                   |
| Ebenezer Hawes          | Esther Young      |
|                         |                   |
| Sarah Norton            | Nathaniel Crosby  |
|                         |                   |
| Ebenezer Hawes          | Nathaniel Crosby  |
| Sarah Hedge             | Mary Higgins King |
|                         |                   |
| Ebenezer Hawes          | Nathaniel Crosby  |
| Temperance Taylor       | Ruby Foster       |
| l l                     |                   |
|                         |                   |
| Isaiah Hawes            | Nathaniel Crosby  |
| Desire Collins          | Mary Lincoln      |
|                         |                   |
|                         | В                 |
| <b>A</b>                | <b>B</b>          |