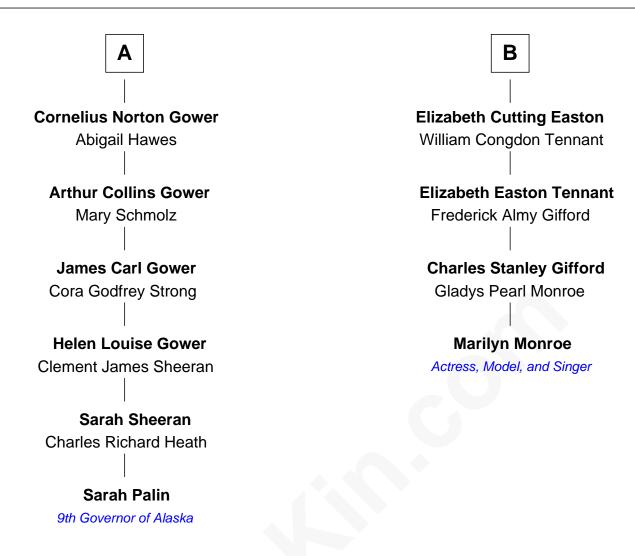

## FamousKin.com Relationship Chart of

**Sarah Palin** 

9th Governor of Alaska

10th cousin 2 times removed of

Actress, Model, and Singer