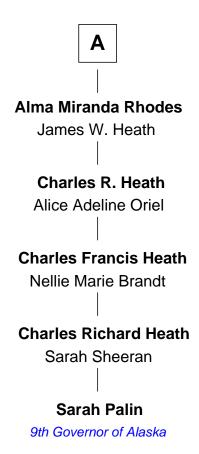

## FamousKin.com Relationship Chart of

**Sarah Palin** 

9th Governor of Alaska

7th cousin 4 times removed of