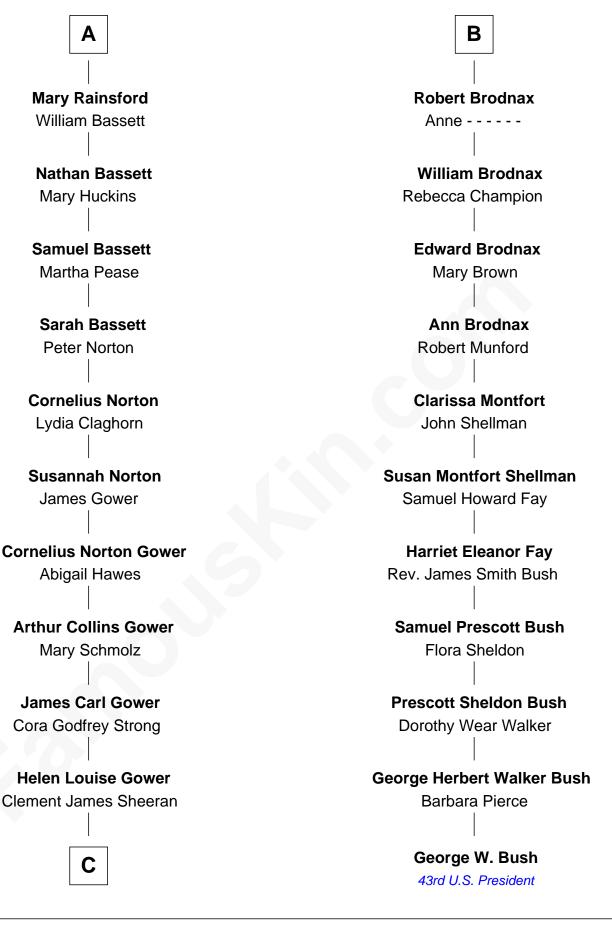

## FamousKin.com Relationship Chart of

Sarah Palin 9th Governor of Alaska

17th cousin 1 time removed of

George W. Bush 43rd U.S. President

Sir Robert Hungerford

Margaret Botreaux

Eleanor Hungerford Sir John White

Robert White Margaret Gainsford

> Margaret White John Kirton

Stephen Kirton Margaret Offley

Thomas Kirton Mary Sadler

Mary Kirton Robert Rainsford

Edward Rainsford Mary - - - - - Katherine Hungerford Sir Richard West

> Sir Thomas West Eleanor Copley

Barbara West Sir John Guilford

Elizabeth Guilford Sir William Cromer

Dorothy Cromer William Seyliard

Elizabeth Seyliard Cornelius Beresford

Dorothy Beresford John Brodnax

Β

C Sarah Sheeran Charles Richard Heath