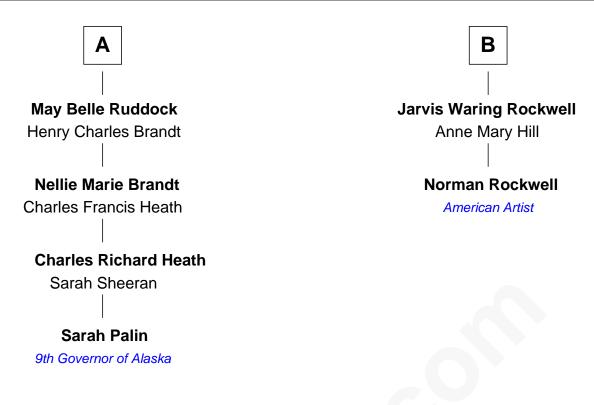

## FamousKin.com Relationship Chart of

Sarah Palin 9th Governor of Alaska

8th cousin 2 times removed of

## **Norman Rockwell**

American Artist

| Peter Bulkeley       |                         |
|----------------------|-------------------------|
| with wife            | with wife               |
| Jane Allen           | Grace Chetwode          |
|                      |                         |
| Rev. Edward Bulkeley | Peter Bulkeley          |
| Lucian               | Margaret                |
| Elizabeth Bulkeley   | Gershom Bulkeley        |
| Rev. Joseph Emerson  | Rachel Talcott          |
| Lucy Ann Emerson     | Rachel Bulkeley         |
| Thomas Damon         | Joseph Darling          |
| Dr. Edward Damon     | Joseph Darling          |
| Elizabeth Smith      | Mary Street             |
|                      |                         |
| Stephen Damon        | Rachel Darling          |
| Rhoda Thayer         | Runa Rockwell           |
| Rhoda Damon          | Samuel Darling Rockwell |
| Justus Ruddock       | Orilla Janes Sherman    |
| Thomas S. Ruddock    | John William Rockwell   |
| Maria Nancy Newell   | Phebe Boyce Waring      |
| Α                    | В                       |