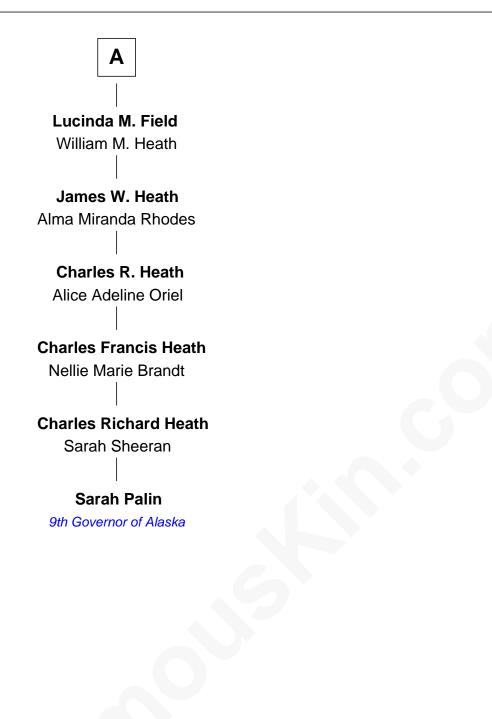

## FamousKin.com Relationship Chart of

Sarah Palin 9th Governor of Alaska

## 6th cousin 6 times removed of