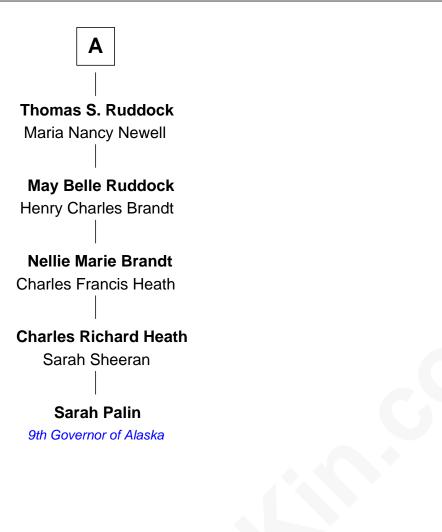

## FamousKin.com Relationship Chart of

Sarah Palin 9th Governor of Alaska

7th cousin 4 times removed of