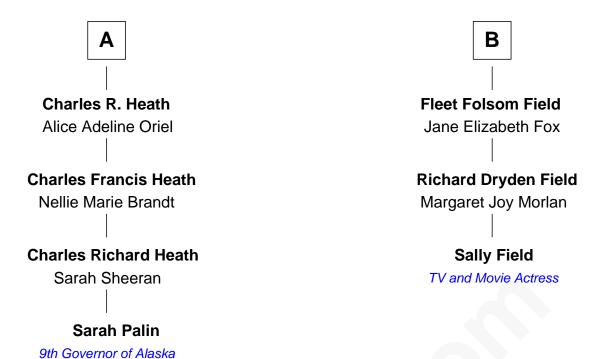

## FamousKin.com Relationship Chart of

**Sarah Palin** 

9th Governor of Alaska

9th cousin 1 time removed of

TV and Movie Actress