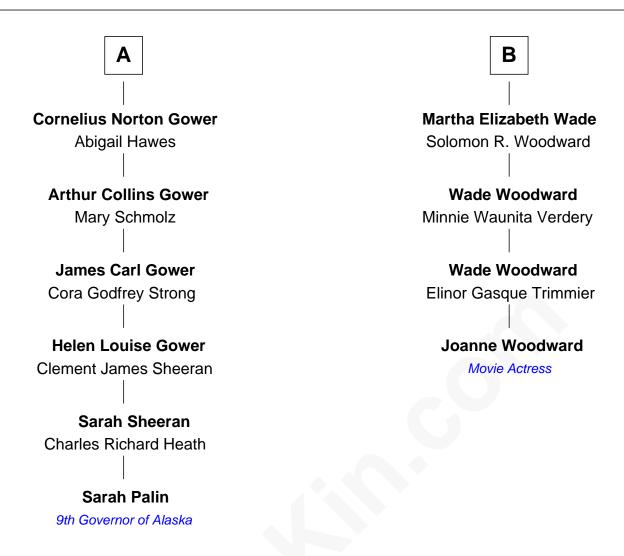

## FamousKin.com Relationship Chart of

Sarah Palin

9th Governor of Alaska

10th cousin 2 times removed of

Movie Actress