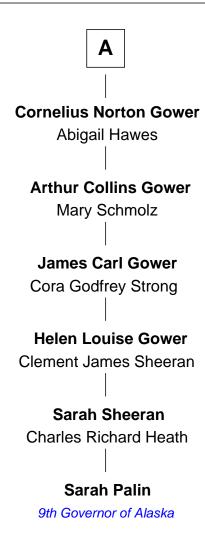

## FamousKin.com Relationship Chart of

**Sarah Palin** 

9th Governor of Alaska

6th cousin 6 times removed of

**Henry David Thoreau** *American Author and Poet* 