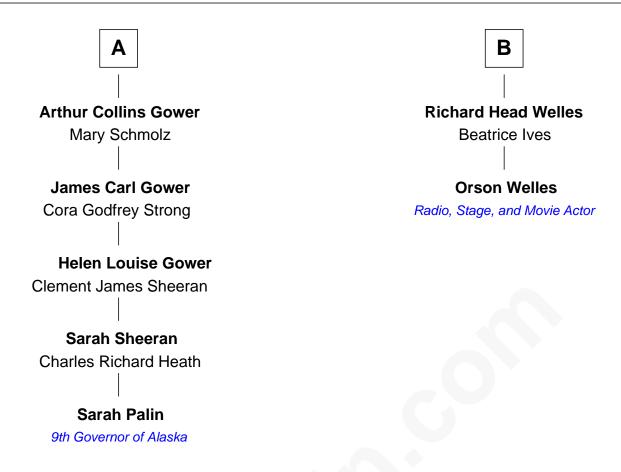

## FamousKin.com Relationship Chart of

**Sarah Palin** 

9th Governor of Alaska

8th cousin 3 times removed of

Radio, Stage, and Movie Actor