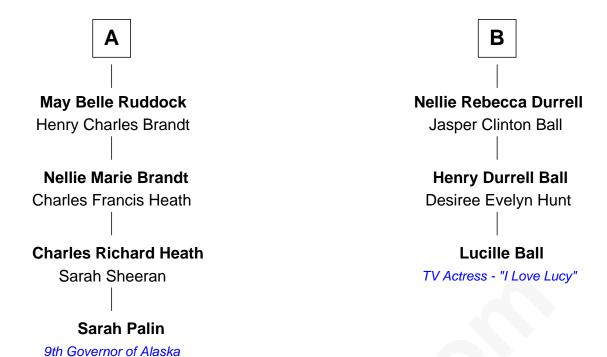

## FamousKin.com Relationship Chart of

**Sarah Palin** 

9th Governor of Alaska

9th cousin 1 time removed of

TV Actress - "I Love Lucy"

## John Leonard Sarah Heald **Martha Leonard Mary Leonard** Benjamin Wait Samuel Bliss Jeremiah Wait **Margaret Bliss** Samuel Colton Mary Graves **Margaret Colton Simeon Wait** Martha Dickinson Joseph Frost **Miriam Wait George Frost** Thomas Sanderson Abigail Bell Martha Sanderson **Mary Frost Edward Ruddock** John Osborn **Sally Bennet Osborn Justus Ruddock Newman Durrell** Rhoda Damon Thomas S. Ruddock **George Osborn Durrell** Maria Nancy Newell Anne Jane Jewell В