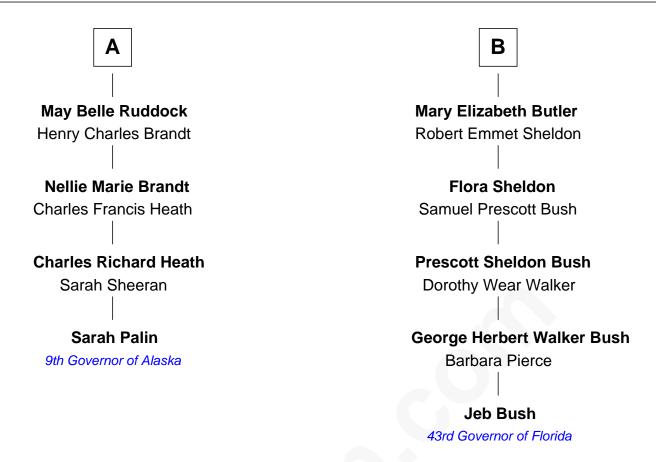

## FamousKin.com Relationship Chart of

**Sarah Palin** 

9th Governor of Alaska

10th cousin 1 time removed of

43rd Governor of Florida