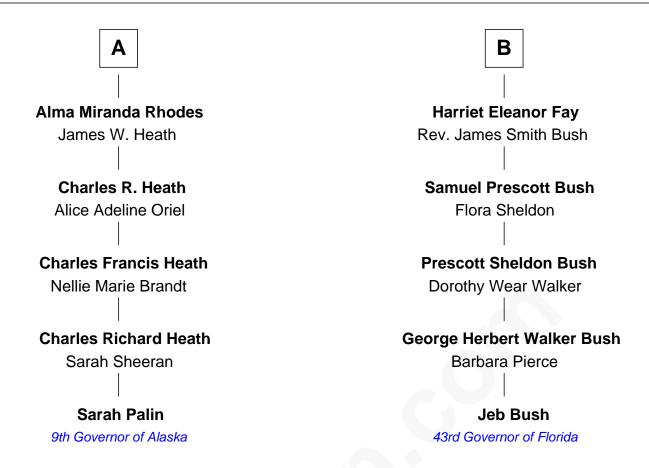

## FamousKin.com Relationship Chart of

**Sarah Palin** 

9th Governor of Alaska

11th cousin of

43rd Governor of Florida

## **Nicholas Jacob** Mary Gilman **Hannah Jacob Deborah Jacob Thomas Loring Nathaniel Thomas William Thomas David Loring** Elizabeth Otis Abigail Ruck **Abigail Loring Margaret Thomas David Crocker** John Breck **Abigail Crocker Abigail Breck** Seth Blossom John Lillie **Peter Blossom Anne Lillie** Samuel Howard Hannah Goodspeed **Polly Blossom Harriet Howard Daniel Goodrich** Samuel Prescott Phillips Fay Jane Goodrich Samuel Howard Fay Charles W. Rhodes Susan Montfort Shellman В