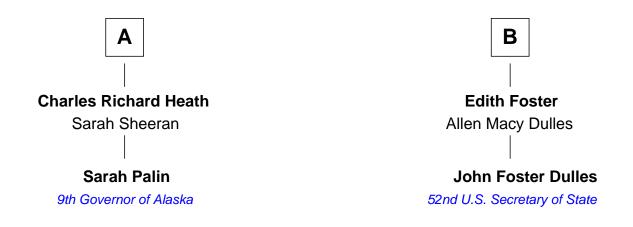

## FamousKin.com Relationship Chart of

Sarah Palin 9th Governor of Alaska

8th cousin of

## **John Foster Dulles**

52nd U.S. Secretary of State

| Rev. Joseph Emerson   |                         |
|-----------------------|-------------------------|
| with wife             | with wife               |
| Elizabeth Bulkeley    | Elizabeth Woodmansey    |
|                       |                         |
| Lucy Ann Emerson      | James Emerson           |
| Thomas Damon          | Sarah                   |
| Dr. Edward Damon      | Elizabeth Emerson       |
| Elizabeth Smith       | Joseph Taft             |
| Stephen Damon         | Sarah Taft              |
| Rhoda Thayer          | Daniel Read             |
| Rhoda Damon           | Daniel Read             |
| Justus Ruddock        | Mary Brown              |
| Thomas S. Ruddock     | Ezra Read               |
| Maria Nancy Newell    | Nancy Clark             |
| May Belle Ruddock     | Eliza Jane Read         |
| Henry Charles Brandt  | Rev. Alexander McFerson |
| Nellie Marie Brandt   | Mary Parke McFerson     |
| Charles Francis Heath | John Watson Foster      |
| Α                     | В                       |