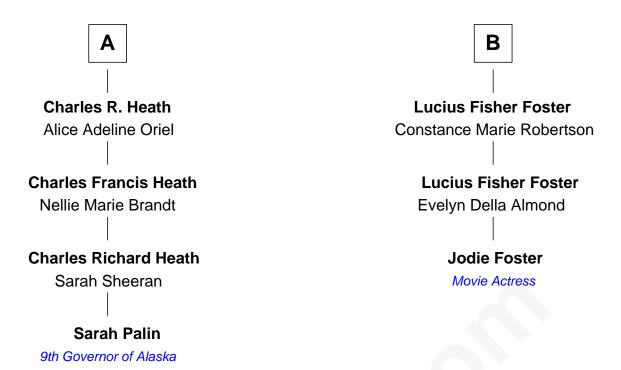

## FamousKin.com Relationship Chart of

**Sarah Palin** 

9th Governor of Alaska

9th cousin 1 time removed of

Jodie Foster
Movie Actress