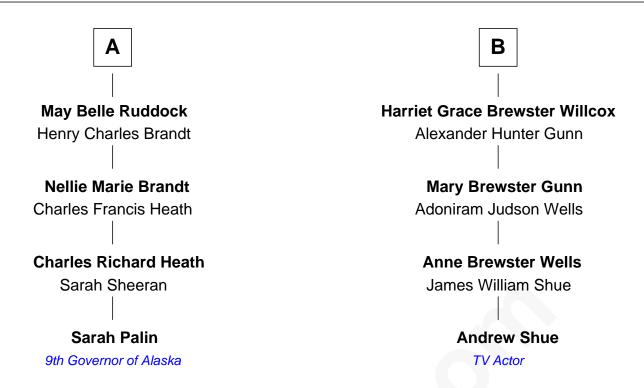

## FamousKin.com Relationship Chart of

**Sarah Palin** 

9th Governor of Alaska

10th cousin of

**Andrew Shue** 

TV Actor