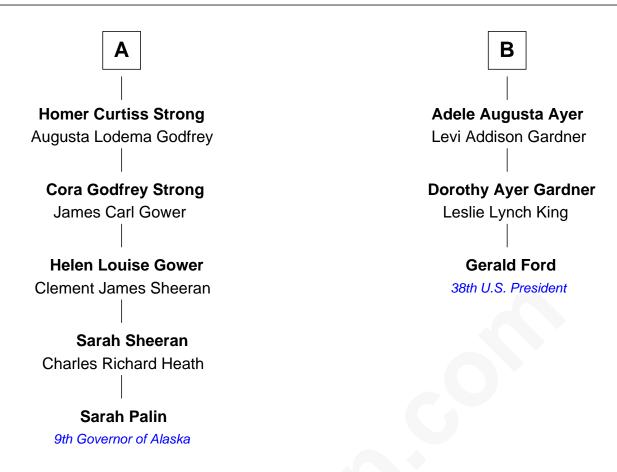

## FamousKin.com Relationship Chart of

**Sarah Palin** 

9th Governor of Alaska

9th cousin 2 times removed of

38th U.S. President

## **Richard Church** Anna Marsh **Mary Church Edward Church** Isaac Graves Mary - - - - -**Hannah Graves** Rebecca Church William Sackett Joseph Selden **Jonathan Sackett** Samuel Selden Ann Filer **Deborah Dudley Justus Sackett** Rebecca Selden Wells Ely Lydia Newcomb **Amy Ely Lodema Sackett** Theodore Gridley **Augustin Curtiss Homer Curtiss Elizabeth Ely Gridley Charity Everett** George Selden Butler **Orra Miranda Curtiss Amy Gridley Butler** Martin Brownson Strong George Manney Ayer В