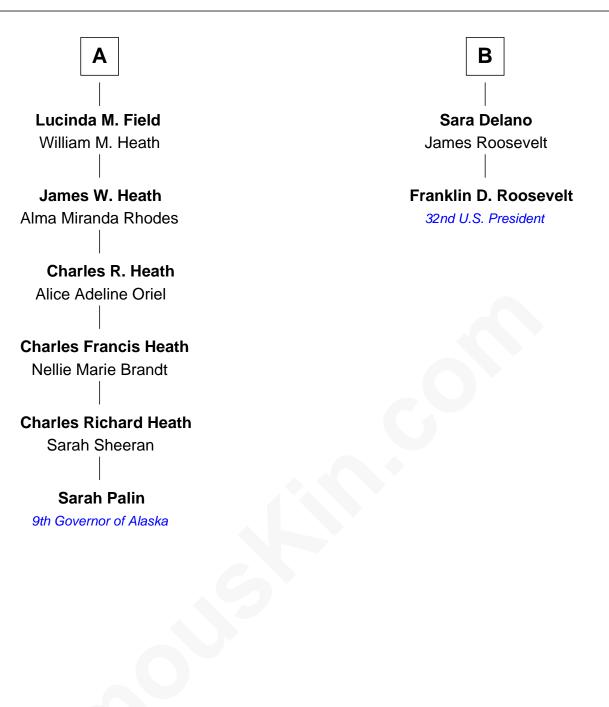

## FamousKin.com Relationship Chart of

Sarah Palin 9th Governor of Alaska

8th cousin 4 times removed of

## Franklin D. Roosevelt

32nd U.S. President