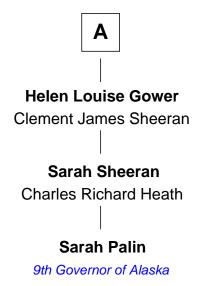

## FamousKin.com Relationship Chart of

**Sarah Palin** 

9th Governor of Alaska

6th cousin 3 times removed of

First Lady of President Theodore Roosevelt

## **Barnabas Lothrop** Susanna Clark **Thankful Lothrop Susanna Lothrop** John Hedge William Shurtleff Sarah Hedge **Thomas Shurtleff Ebenezer Hawes** Phebe Shaw **Ebenezer Hawes Mehitable Shurtleff Temperance Taylor Daniel Tyler Isaiah Hawes Daniel Tyler Desire Collins** Sarah Edwards Gen. Daniel Tyler **Abigail Hawes** Cornelius Norton Gower **Emily Lee Arthur Collins Gower Gertrude Elizabeth Tyler Charles Carow** Mary Schmolz **James Carl Gower Edith (Carow) Roosevelt** Cora Godfrey Strong First Lady of Theodore Roosevelt