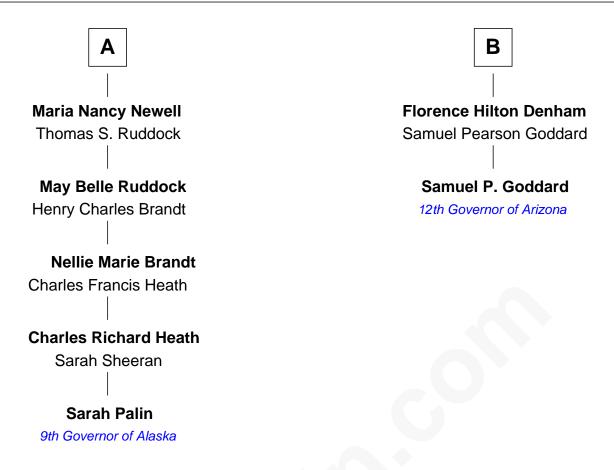

## FamousKin.com Relationship Chart of

Sarah Palin

9th Governor of Alaska

8th cousin 3 times removed of

Samuel P. Goddard 12th Governor of Arizona

| Georg         | e Jones                   |
|---------------|---------------------------|
| Agnes         |                           |
|               |                           |
|               |                           |
| Dorothy Jones | Elizabeth Jones           |
| Richard Sears | Anthony Thacher           |
| Silas Sears   | John Thacher              |
| Anna<br>      | Lydia Gorham              |
| Joseph Sears  | Judah Thacher             |
| Hannah Hall   | Sarah Crosby              |
| Silas Sears   | John Thacher              |
| Deborah Buck  | Hannah Matthews           |
| Phebe Sears   | Matthews Thacher          |
| Micah Boyden  | Elizabeth Crocker         |
| Eli Boyden    | Clarissa Dexter Thacher   |
| Patty Hinds   | Rev. George Arthur Denham |
| Nancy Boyden  | Matthew Thacher Denham    |
| Asa Newell    | Clara E. Fisher           |
| Α             | В                         |