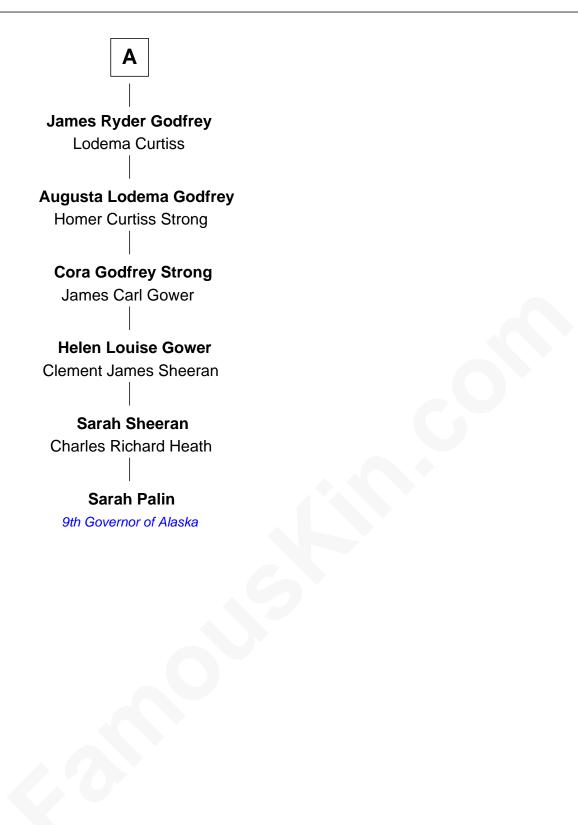

## FamousKin.com Relationship Chart of

Sarah Palin 9th Governor of Alaska

## 7th cousin 5 times removed of

## **Lavinia Warren**

Dwarf Circus Performer

| Stephen Hopkins       |                        |
|-----------------------|------------------------|
| with wife             | with wife              |
| Mary Kent alias Black | Elizabeth Fisher       |
|                       |                        |
| Giles Hopkins         | Damaris Hopkins        |
| Catherine Whelden     | Jacob Cooke            |
| Deborah Hopkins       | Elizabeth Cooke        |
| Josiah Cooke          | John Doty              |
| Deborah Cooke         | Elizabeth Doty         |
| Moses Godfrey         | Joshua Morse           |
| George Godfrey        | Newbury Morse          |
| Mercy Knowles         | Lydia Briggs           |
| Probable              |                        |
| Knowles Godfrey       | Simeon Morse           |
| Jerusha Rider         | Bethia Norris          |
| Knowles Godfrey       | Patience Morse         |
| Mary Ryder            | James Bump             |
| Benjamin Godfrey      | James Sullivan Bump    |
| Harriet Cooper        | Huldah Pierce Warren   |
| Α                     | Lavinia Warren         |
|                       | Dwarf Circus Performer |