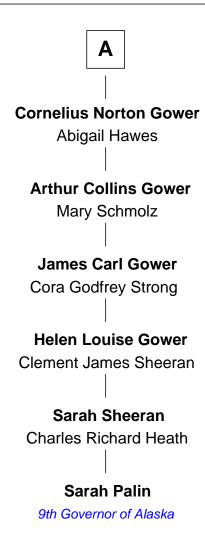

## FamousKin.com Relationship Chart of

Sarah Palin

9th Governor of Alaska

7th cousin 5 times removed of

**Dwarf Circus Performer** 