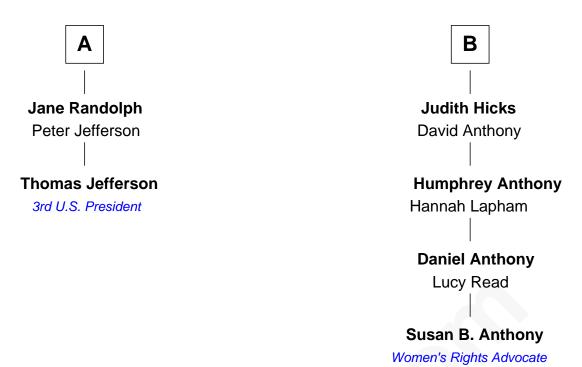

## FamousKin.com Relationship Chart of

**Thomas Jefferson** 

U.S. President and Signer of the Declaration of Independence

8th cousin 2 times removed of

**Susan B. Anthony** 

Women's Rights Advocate

## **Richard Cave** Margaret Saxby **Bridget Cave Anthony Cave** Frances Tanfield Elizabeth Lovett **Anne Tanfield Mary Cave** Clement Vincent Sir Jerome Weston **Elizabeth Vincent Mary Weston** Richard Lane William Clerke **Dorothy Lane** Jeremiah Clarke William Randolph Frances Latham **Richard Randolph Weston Clarke** Elizabeth Ryland Mary Easton Col. William Randolph **Anne Clarke** Mary Isham **Thomas Hicks** Isham Randolph **Thomas Hicks** Jane Rogers Judith Akin В