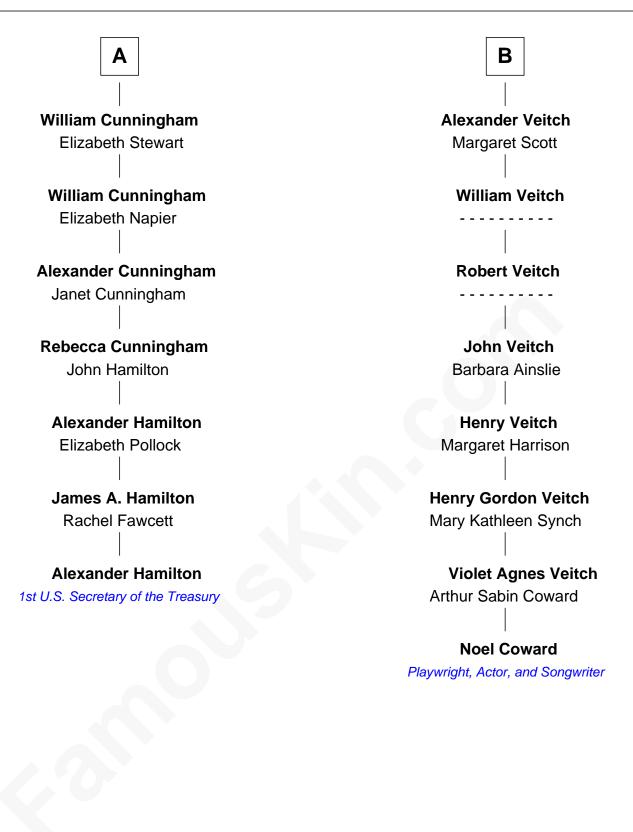

## FamousKin.com Relationship Chart of

Alexander Hamilton 1st U.S. Secretary of the Treasury

13th cousin 1 time removed of

**Noel Coward** *Playwright, Actor, and Songwriter* 