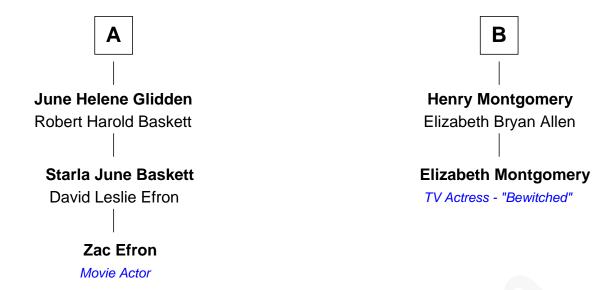

## FamousKin.com Relationship Chart of

Zac Efron
Movie Actor

8th cousin 1 time removed of

## **Elizabeth Montgomery**

TV Actress - "Bewitched"