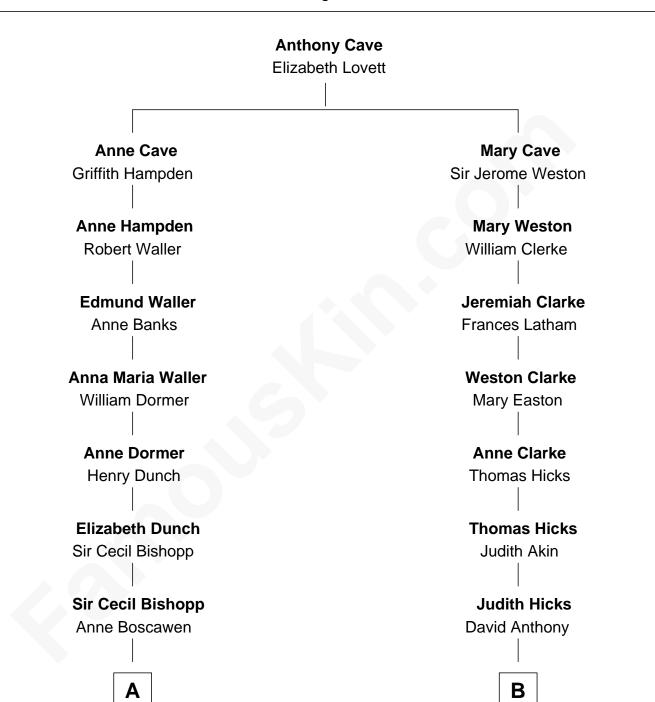

## FamousKin.com Relationship Chart of

Princess Diana Princess of Wales

9th cousin 5 times removed of

#### Susan B. Anthony Women's Rights Advocate

**A** 

Anne Bishopp Robert Brudenell

Robert Brudenell Penelope Anne Cooke

Anne Brudenell George Charles Bingham

#### **Charles George Bingham**

Cecilia Catherine Gordon-Lennox

#### Rosalind Cecilia Caroline Bingham

James Albert Edward Hamilton

Cynthia Elinor Beatrix Hamilton Albert Edward John Spencer

#### Edward John Spencer

Frances Ruth Burke Roche

### Princess Diana

Princess of Wales

# **B**

Humphrey Anthony Hannah Lapham

> Daniel Anthony Lucy Read

#### Susan B. Anthony Women's Rights Advocate