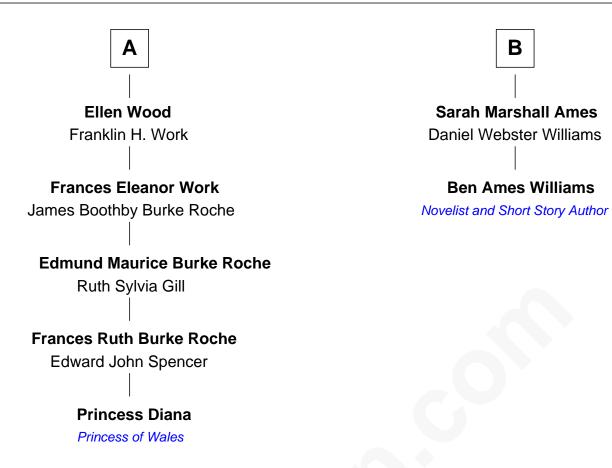

## FamousKin.com Relationship Chart of

**Princess Diana** 

Princess of Wales

8th cousin 3 times removed of

Novelist and Short Story Author