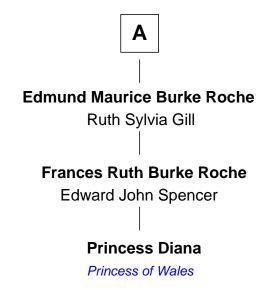

## FamousKin.com Relationship Chart of

**Princess Diana** 

Princess of Wales

6th cousin 3 times removed of

Warren G. Harding 29th U.S. President

Joseph Morgan **Dorothy Parke Margaret Morgan** Joseph Morgan Ebenezer Hibbard Sarah Emmons **Dorothy Morgan Keziah Hibbard** Henry Van Kirk Caleb Bishop **Lucy Bishop Henry Van Kirk** Benajah Strong William Van Kirk Dr. Joseph Strong Rebecca Young **Deborah Watters Eleanor Strong Charity Malvina Van Kirk** John Wood Isaac Haines Dickerson Ellen Wood Phoebe Elizabeth Dickerson Franklin H. Work Dr. George Tryon Harding **Frances Eleanor Work** Warren G. Harding James Boothby Burke Roche 29th U.S. President