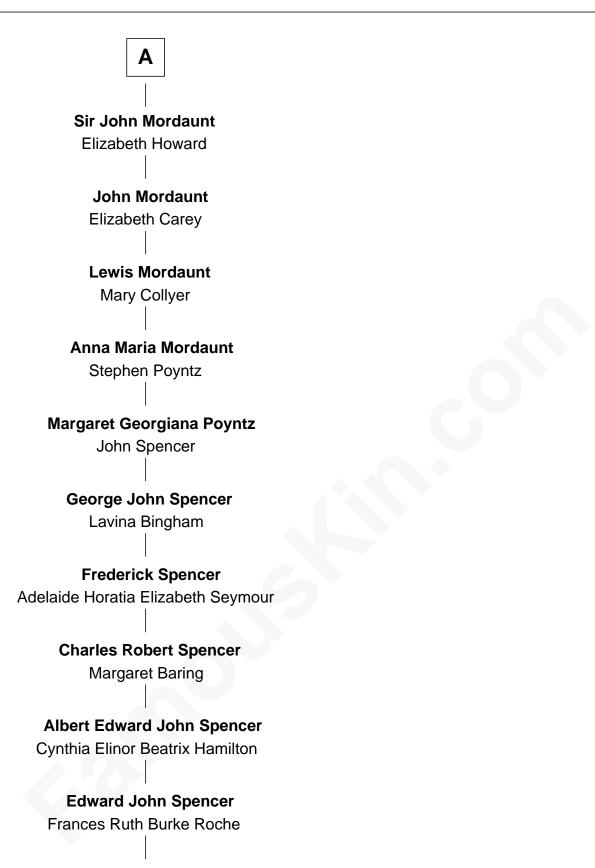

## John of Gaunt with wife with wife Katherine Roet Blanche of Lancaster **Joan Beaufort** Philippa of Lancaster Sir Ralph Neville John I, King of Portugal Sir Edward Neville Isabella of Portugal Philip of Burgundy Elizabeth de Beauchamp **Charles of Burgundy** Sir George Neville Isabella of Bourbon Margaret Fenne Mary of Burgundy Jane Neville Sir Henry Pole Maximilian I, Holy Roman Emperor **Katherine Pole** Philip I, King of Castile Joanna of Castile Sir Francis Hastings **Frances Hastings Charles V** Sir Henry Compton Holy Roman Emperor

© 2010-2024 FamousKin.com

Margaret Compton Henry Mordaunt

## Princess Diana

Princess of Wales