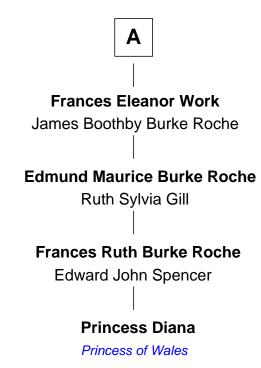

## FamousKin.com Relationship Chart of

Princess Diana
Princess of Wales

7th cousin 3 times removed of

J.P. Morgan

American Banker and Art Collector

```
Henry Woodward
                          Elizabeth - - - - -
Freedom Woodward
                                               Experience Woodward
                                                  Medad Pomeroy
 Jedediah Strong
 Preserved Strong
                                                 Thankful Pomeroy
   Tabitha Lee
                                                  Benjamin Lyman
 Elizabeth Strong
                                                   Joseph Lyman
                                                    Abigail Lewis
  Joseph Strong
 Benajah Strong
                                                   Joseph Lyman
   Lucy Bishop
                                                   Mary Sheldon
 Dr. Joseph Strong
                                                    Mary Lyman
  Rebecca Young
                                                    Lynde Lord
                                                 Mary Sheldon Lord
  Eleanor Strong
                                                   John Pierpont
   John Wood
   Ellen Wood
                                                   Juliet Pierpont
 Franklin H. Work
                                               Junius Spencer Morgan
                                                    J.P. Morgan
                                             American Banker and Art Collector
```