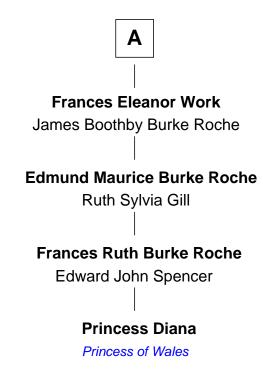

## FamousKin.com Relationship Chart of

**Princess Diana** 

Princess of Wales

6th cousin 4 times removed of

J.P. Morgan

American Banker and Art Collector

## **Thomas Woodford** Mary Blott **Mary Woodford Sarah Woodford** Nehemiah Allen Isaac Sheldon Sarah Allen **Hannah Sheldon** Joseph Strong Samuel Chapin **Experience Chapin** Joseph Strong **David Smith** Elizabeth Strong **Benajah Strong Experience Smith** Lucy Bishop Joseph Morgan Joseph Morgan Dr. Joseph Strong Rebecca Young Sally Spencer **Junius Spencer Morgan Eleanor Strong** John Wood Juliet Pierpont **Ellen Wood** J.P. Morgan Franklin H. Work American Banker and Art Collector