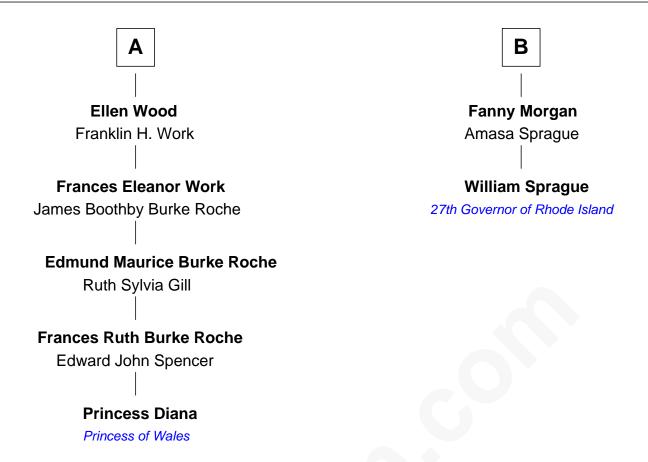

## FamousKin.com Relationship Chart of

**Princess Diana** 

Princess of Wales

8th cousin 3 times removed of

27th Governor of Rhode Island

## John Thompson Alice Freeman **Dorothy Thompson Bridget Thompson** Thomas Parke George Denison **Dorothy Parke Hannah Denison** Joseph Morgan Nathaniel Chesebrough **Samuel Chesebrough Margaret Morgan** Ebenezer Hibbard Priscilla Alden **Keziah Hibbard** Priscilla Chesebrough Caleb Bishop Jabez Chesebrough **Lucy Bishop** Priscilla Chesebrough Thomas Leeds Benajah Strong Dr. Joseph Strong **Mary Leeds** Rebecca Young Francois Michel **Eleanor Strong Mary Mitchell** John Wood Youngs Morgan В