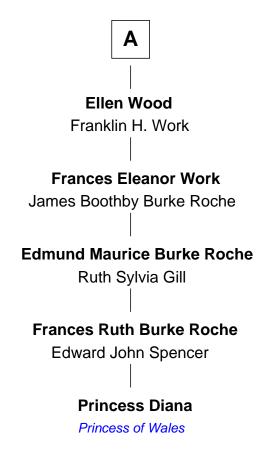

## FamousKin.com Relationship Chart of

**Princess Diana** 

Princess of Wales

7th cousin 4 times removed of

31st Governor of Maine