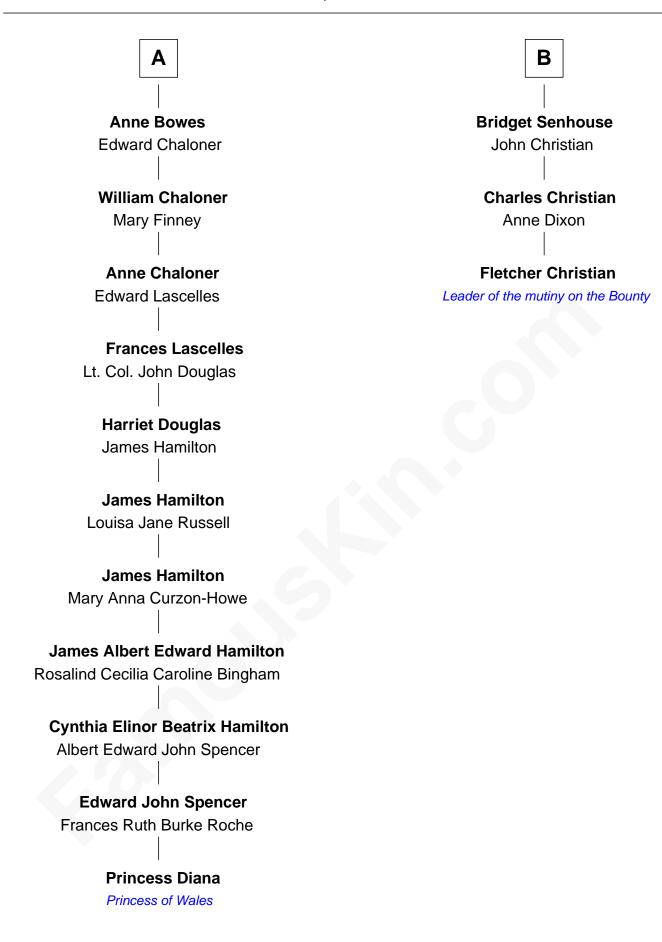

## **Princess Diana**

Princess of Wales

9th cousin 8 times removed of

2568 - 80

## **Fletcher Christian**

Leader of the mutiny on the Bounty

| Henry Clifford        |                         |
|-----------------------|-------------------------|
| with wife             | with wife               |
| Anne St. John         | Florence Pudsey         |
|                       |                         |
| Elizabeth Clifford    | Dorothy Clifford        |
| Sir Ralph Bowes       | Sir Hugh Lowther        |
| Margery Bowes         | Sir Richard Lowther     |
| Sir Ralph Eure        | Frances Middleton       |
| Frances Eure          | Sir Christopher Lowther |
| Robert Lambton        | Eleanor Musgrave        |
| Jane Lambton          | Sir John Lowther        |
| Sir William Blakiston | Eleanor Fleming         |
| Sir Ralph Blakiston   | Agnes Lowther           |
| Margaret Fenwick      | Roger Kirkby            |
| Sir Francis Blakiston | William Kirkby          |
| Ann Bowes             | Joanna Furness          |
| Elizabeth Blakiston   | Eleanor Kirkby          |
| Sir William Bowes     | Humphrey Senhouse       |
| Α                     | В                       |