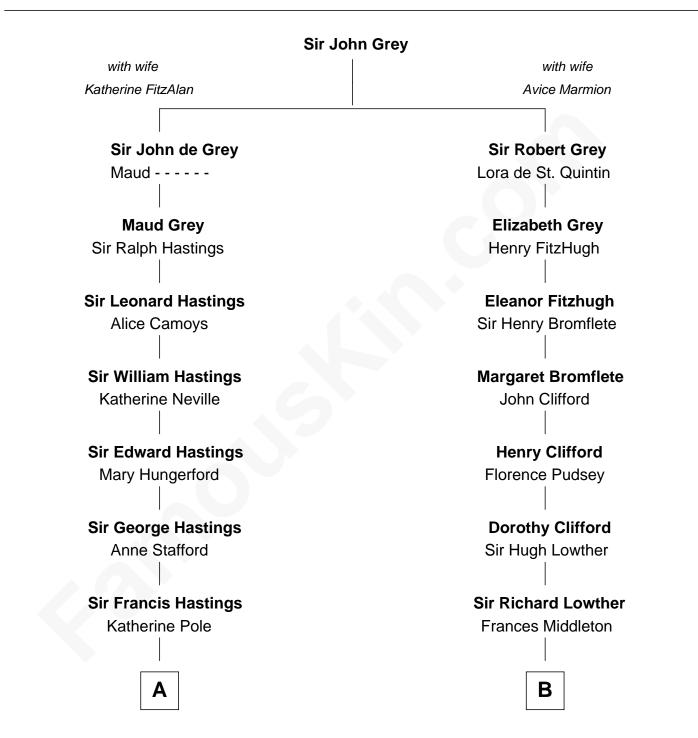

## **Fletcher Christian**

Leader of the mutiny on the Bounty

**A** 

Frances Hastings Sir Henry Compton

Margaret Compton Henry Mordaunt

Sir John Mordaunt Elizabeth Howard

John Mordaunt Elizabeth Carey

Lewis Mordaunt Mary Collyer

Anna Maria Mordaunt Stephen Poyntz

Margaret Georgiana Poyntz John Spencer

George John Spencer Lavina Bingham

Frederick Spencer Adelaide Horatia Elizabeth Seymour

> Charles Robert Spencer Margaret Baring

В

Sir Christopher Lowther Eleanor Musgrave

> Sir John Lowther Eleanor Fleming

Agnes Lowther Roger Kirkby

William Kirkby Joanna Furness

Eleanor Kirkby Humphrey Senhouse

> Bridget Senhouse John Christian

Charles Christian Anne Dixon

Fletcher Christian Leader of the mutiny on the Bounty