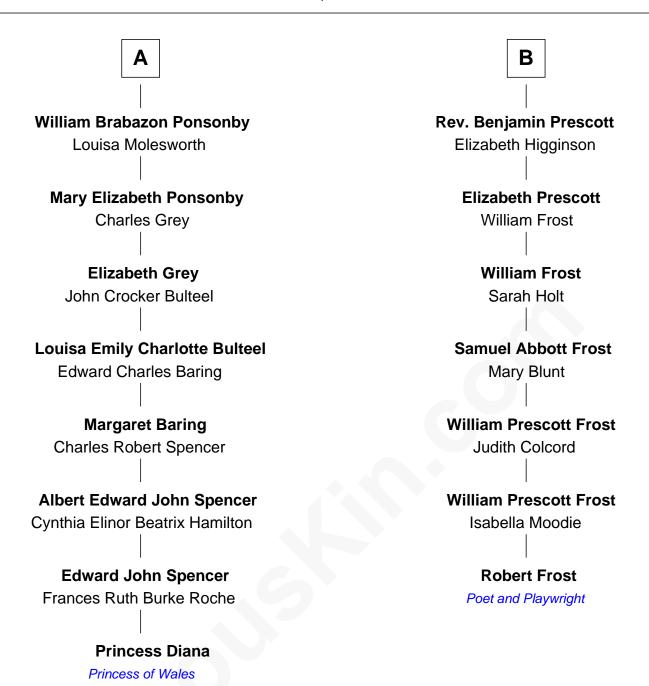

## FamousKin.com Relationship Chart of

**Princess Diana** 

Princess of Wales

13th cousin 1 time removed of

Poet and Playwright

## **Sir William Dennis** Anne Berkeley **Eleanor Dennis Isabel Dennis** William Lygon Sir John Berkeley Katherine Lygon Sir Richard Berkeley **Thomas Foliot** Elizabeth Jermy **Mary Berkeley Henry Folliott** Anne Strode Sir John Hungerford **Bridget Hungerford Elizabeth Folliott** Col. Sir John Ponsonby Sir William Lisle William Ponsonby John Lisle Alice Beckenshaw Mary Moore **Brabazon Ponsonby Alice Lisle** John Hoar Sarah Margetson **John Ponsonby** Elizabeth Hoar Elizabeth Cavendish Jonathan Prescott В